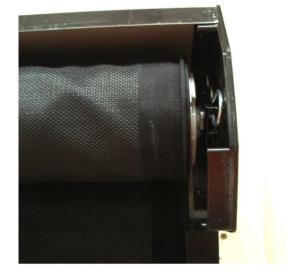

party systems









#### **CONTROLS RANGE**

#### **Paradigm Remote**

- One channel or 15 Channels
- Contemporary design
- Slimline magnetic wall mount
- Levelling Control

#### Wind & Sun sensor

- Detects wind speed and retracts the awnings to avoid damage (3 wind speed grades)
- Open/close the awning according the sun light intensity (4 sun light grades)
- Light function can be deactivated
- Radio frequency control (up to 20 motors)







### **WHAT IS ZIPSCREEN?**



- The ultimate external screening solution for any outdoor area or window
- Side Fastening System
- Fabric secured within side guide
- Concealed Zip



### **SIMPLE & ELEGANT DESIGN**



**ZIPSCREEN** 



**COMPETITORS** 



# **KEY SYSTEM FEATURES**







EXPOSED KEDAR



OTHER COMPETITORS



#### **REDUCERS**









**COMPETITORS** 



#### **KEY SYSTEM FEATURES**

The features designed into Zipscreen prevent rippling and waves throughout fabric for a better finish.



**ZIPSCREEN** 



**COMPETITORS** 



### FT MOTOR FOR ZIPSCREEN & WIRE GUIDE SYSTEMS





# ZIPSCREEN EXTREME | 7m SPAN | 35m2





# WIREGUIDE EXTREME

#### Motor

- 7.8m span
- 10m drop

#### Gear

- 6.6m
- 10m drop





#### **THANK YOU**