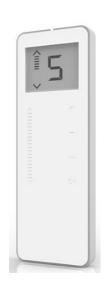

#### **Paradigm Remote**

- One channel or 15 Channels
- Contemporary design
- Slimline magnetic wall mount
- Levelling Control