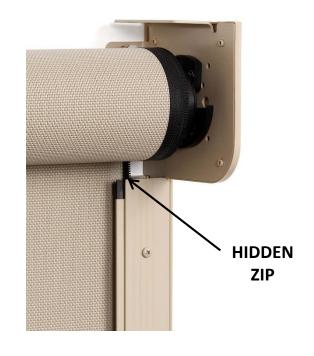

### **WHAT IS ZIPSCREEN?**

- The ultimate external screening solution for any outdoor area or window
- Side Fastening System
- Fabric secured within side guide
- Concealed Zip