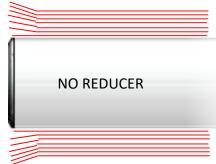

#### **REDUCERS**

**COMPETITORS** 

#### **KEY SYSTEM FEATURES**

The features designed into Zipscreen prevent rippling and waves throughout fabric for a better finish.

**ZIPSCREEN** 

**COMPETITORS** 