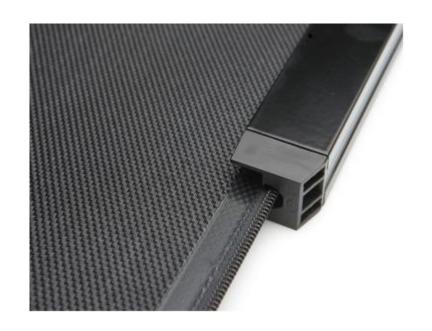

### **WHAT IS ZIPSCREEN?**

- The ultimate external screening solution for any outdoor area or window
- Side Fastening System
- Fabric secured within side guide
- Concealed Zip

#### **KEY SYSTEM FEATURES**

The features designed into Zipscreen prevent rippling and waves throughout fabric for a better finish.

**ZIPSCREEN** 

**COMPETITORS** 