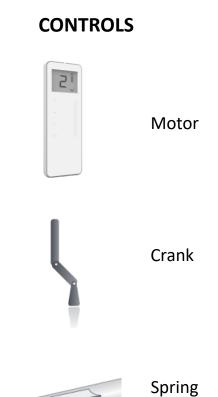

### **CONTROLS RANGE**

#### **CONTROLS RANGE**

#### **Paradigm Remote**

- One channel or 15 Channels
- Contemporary design
- Slimline magnetic wall mount
- Levelling Control

#### Wind & Sun sensor

- Detects wind speed and retracts the awnings to avoid damage (3 wind speed grades)
- Open/close the awning according the sun light intensity (4 sun light grades)
- Light function can be deactivated
- Radio frequency control (up to 20 motors)