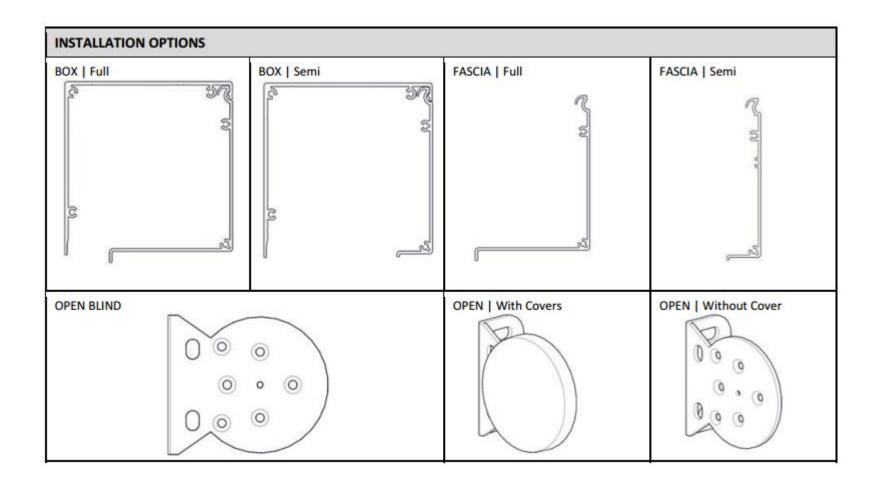

# ROLLEASE ACMEDA Veue & Zipscreen

9 February 2017





# **DROP AWN**



Straight Drop







Zipscreen



#### **APPLICATIONS**

#### THE RANGE SEAMLESSLY INTEGRATES INDOOR & OUTDOOR LIVING AREAS



Patio Areas & Pergolas



Verandas



Cafes



Commercial applications



Indoor / Outdoor Entertainment Areas



**External Window Blinds** 



#### **BENEFITS**



Protection from elements Sun, UV Rays, Rain





Protection from Insects



Wind resistant (Zip)



Privacy

- Maintain external views
- Easy to use
- Energy efficient
- Contemporary design



#### **KEY SYSTEM FEATURES**







### **CONTROLS RANGE**

#### **Motion Sensor**

- Can be easily mounted to the underside of the terminal bar for open awnings or the inside of cassette awning covers
- Economical solution to protect your awning
- Battery operated
- Provides 9 levels of motion sensitivity
- Slim and compact design

#### **Automate Pulse**

- Control all your blinds from your phone
- Locally or anywhere in the world
- Set-up wizard
- Replaces Remotes
- Integrates with third party systems









#### **CONTROLS RANGE**

#### **Paradigm Remote**

- One channel or 15 Channels
- Contemporary design
- Slimline magnetic wall mount
- Levelling Control

#### Wind & Sun sensor

- Detects wind speed and retracts the awnings to avoid damage (3 wind speed grades)
- Open/close the awning according the sun light i