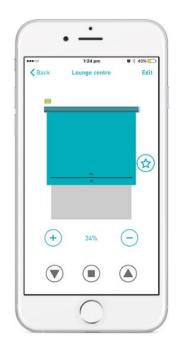

#### **Automate Pulse**

- Control all your blinds from your phone
- Locally or anywhere in the world
- Set-up wizard
- Replaces Remotes
- Integrates with third party systems