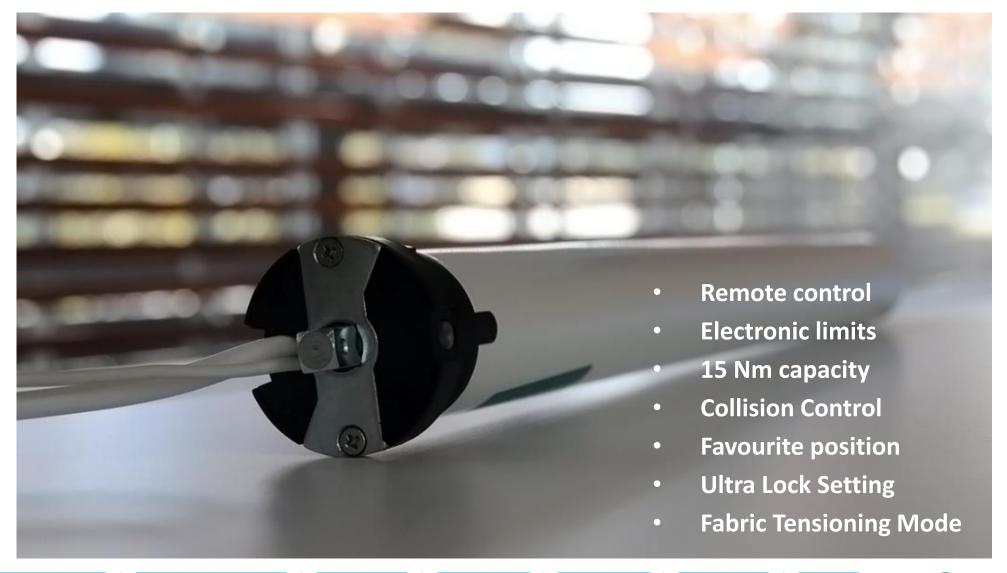

### FT MOTOR FOR ZIPSCREEN & WIRE GUIDE SYSTEMS

#### Motor

- 7.8m span
- 10m drop

#### Gear

- 6.6m
- 10m drop