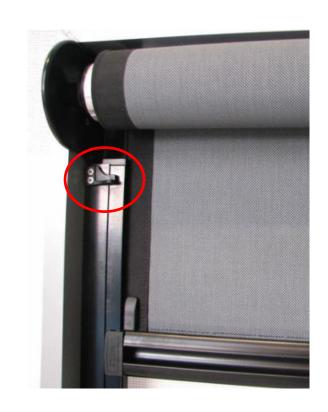

### **WHAT IS ZIPSCREEN?**

- The ultimate external screening solution for any outdoor area or window
- Side Fastening System
- Fabric secured within side guide
- Concealed Zip

#### **KEY SYSTEM FEATURES**

The features designed into Zipscreen prevent rippling and waves throughout fabric for a better finish.

**ZIPSCREEN** 

**COMPETITORS** 