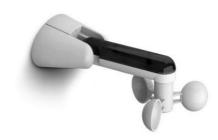

#### Wind & Sun sensor

- Detects wind speed and retracts the awnings to avoid damage (3 wind speed grades)
- Open/close the awning according the sun light intensity (4 sun light grades)
- Light function can be deactivated
- Radio frequency control (up to 20 motors)