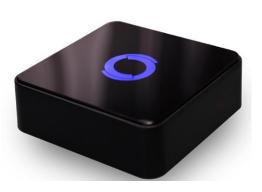

#### **Automate Pulse**

- Control all your blinds from your phone
- Locally or anywhere in the world
- Set-up wizard
- Replaces Remotes
- Integrates with third party systems