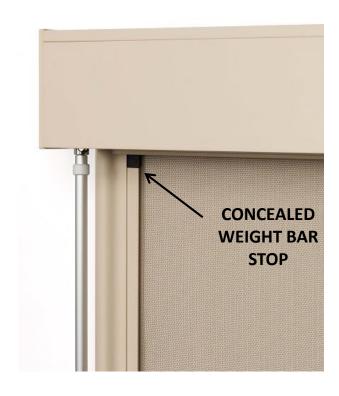

### **WHAT IS ZIPSCREEN?**

- The ultimate external screening solution for any outdoor area or window
- Side Fastening System
- Fabric secured within side guide
- Concealed Zip

#### **KEY SYSTEM FEATURES**

The features designed into Zipscreen prevent rippling and waves throughout fabric for a better finish.

**ZIPSCREEN** 

**COMPETITORS** 