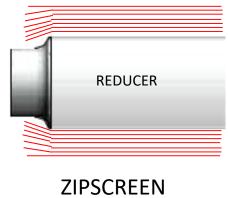

#### **REDUCERS**

**COMPETITORS** 

#### **KEY SYSTEM FEATURES**

The features designed into Zipscreen prevent rippling and waves throughout fabric for a better finish.

**ZIPSCREEN** 

**COMPETITORS** 