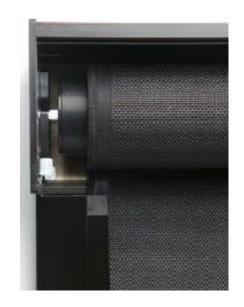

ird party systems









#### **CONTROLS RANGE**

#### **Paradigm Remote**

- One channel or 15 Channels
- Contemporary design
- Slimline magnetic wall mount
- Levelling Control

#### Wind & Sun sensor

- Detects wind speed and retracts the awnings to avoid damage (3 wind speed grades)
- Open/close the awning according the sun light intensity (4 sun light grades)
- Light function can be deactivated
- Radio frequency control (up to 20 motors)







### **WHAT IS ZIPSCREEN?**



- The ultimate external screening solution for any outdoor area or window
- Side Fastening System
- Fabric secured within side guide
- Concealed Zip



### **SIMPLE & ELEGANT DESIGN**



**ZIPSCREEN** 



**COMPETITORS** 



# **KEY SYSTEM FEATURES**







EXPOSED KEDAR



OTHER COMPETITORS



#### **REDUCERS**









**COMPETITORS** 



#### **KEY SYSTEM FEATURES**

The features designed into Zipscreen prevent rippling and waves throughout fabric for a better finish.



**ZIPSCREEN** 



**COMPETITORS** 



### FT MOTOR FOR ZIPSCREEN & WIRE GUIDE SYSTEMS





# ZIPSCREEN EXTREME | 7m SPAN | 35m2





# WIREGUIDE EXTREME

#### Motor

- 7.8m span
- 10m drop

#### Gear

- 6.6m
- 10m drop





#### **THANK YOU**