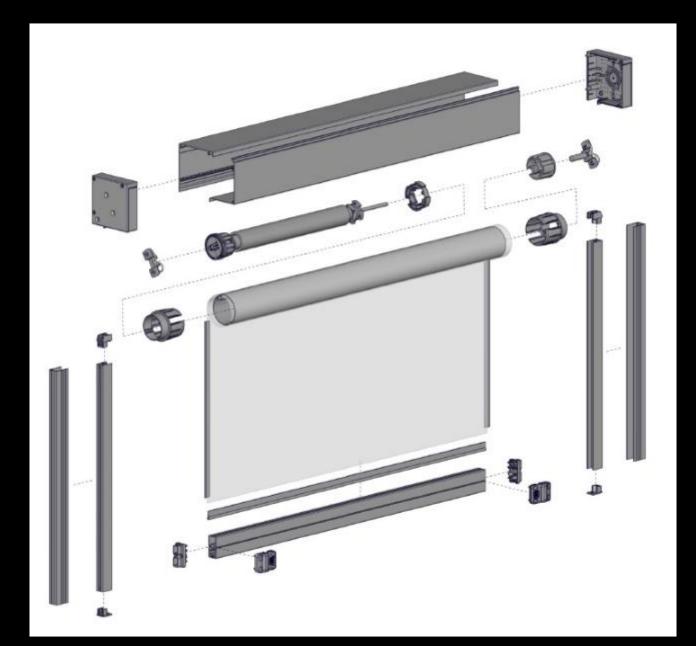

#### **KEY SYSTEM FEATURES**

### **WHAT IS ZIPSCREEN?**

- The ultimate external screening solution for any outdoor area or window
- Side Fastening System
- Fabric secured within side guide
- Concealed Zip

#### **KEY SYSTEM FEATURES**

The features designed into Zipscreen prevent rippling and waves throughout fabric for a better finish.

**ZIPSCREEN** 

**COMPETITORS** 