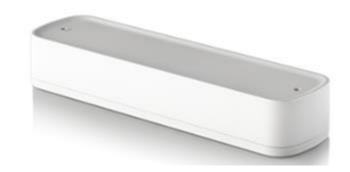

#### **Automate Pulse**

- Control all your blinds from your phone
- Locally or anywhere in the world
- Set-up wizard
- Replaces Remotes
- Integrates with third party systems