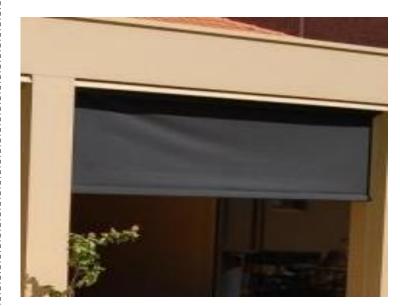

#### **KEY SYSTEM FEATURES**

The features designed into Zipscreen prevent rippling and waves throughout fabric for a better finish.

**ZIPSCREEN** 

**COMPETITORS** 